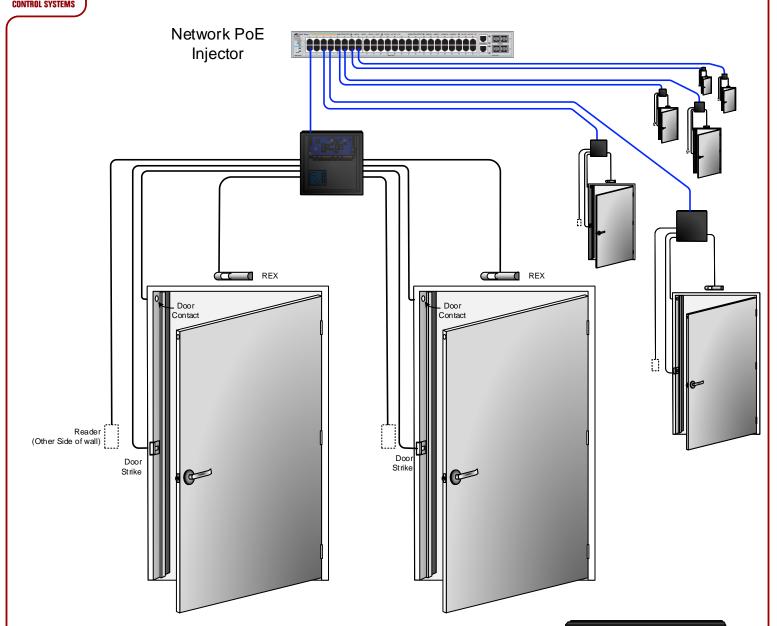

## **PoE Single/Dual Reader Configuration**

## Features

- Reduce cabling & labor costs using local terminations @ the door
- Power Over Ethernet Compatibility: (IEEE802.3 AF 15.4W OR IEEE802AT-2009 25.5W)
- 2 Single Reader Doors OR 1 Dual Reader Door (in/out reader)
- Door Lock Power (MUST use HES 5000 Series Door Strikes)
- Reader Power (Must use Farpointe 'fleaPOWER' Readers)
- May be used in same systems w/ traditional controllers
- Through Intelligent Distribution-All Access Decisions are made @ the door.
- Boards and IP Connections are fully supervised. Cabinet Tamper

## **ORDERING:**

| 2 Reader Controller w/15 Watt Power Supply | 90-0603-15 |
|--------------------------------------------|------------|
| 2 Reader Controller w/30 Watt Power Supply | 90-0603-30 |

2 Dr PoE Controller 12"x12"x4"d (1)CPU (1) DRM Tamper (1) Power Supply